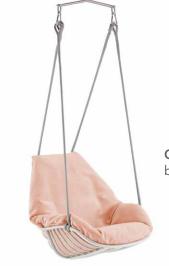

CHILL Swing Chair by Klaus Nolting

## solpuri

**PEACH FUZZ** 

Pantone Color of the Year 2024 On December 7th, 2023 the American Color Institute Pantone has announced the color "PEACH FUZZ" as the new Pantone Color of the Year 2024:

"In seeking a hue that echoes our innate yearning for closeness and connection, we chose a color radiant with warmth and modern elegance. A shade that resonates with compassion, offers a tactile embrace, and effortlessly bridges the youthful with the timeless."

Leatrice Eiseman, Executive Director Pantone Color Institute

solpuri offers many possibilities thanks to its diverse fabric collections and can thus accommodate that certain "pop of color" in its lounge groups and dining furniture.



**CARO Lounge** by Hoffmann Kahleyss Design

YWW



LAGOON Dayb