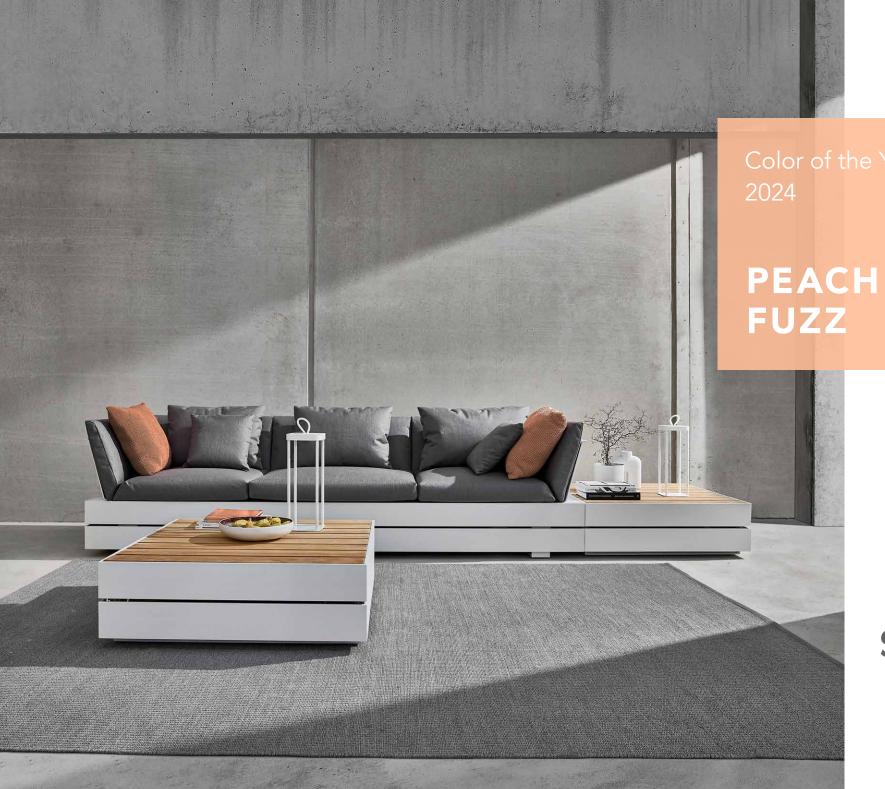

## solpuri

**PEACH FUZZ** 

Pantone Color of the Year 2024 On December 7th, 2023 the American Color Institute Pantone has announced the color "PEACH FUZZ" as the new Pantone Color of the Year 2024:

"In seeking a hue that echoes our innate yearning for closeness and connection, we chose a color radiant with warmth and modern elegance. A shade that resonates with compassion, offers a tactile embrace, and effortlessly bridges the youthful with the timeless."

Leatrice Eiseman, Executive Director Pantone Color Institute

solpuri offers many possibilities thanks to its diverse fabric collections and can thus accommodate that certain "pop of color" in its lounge groups and dining furniture.