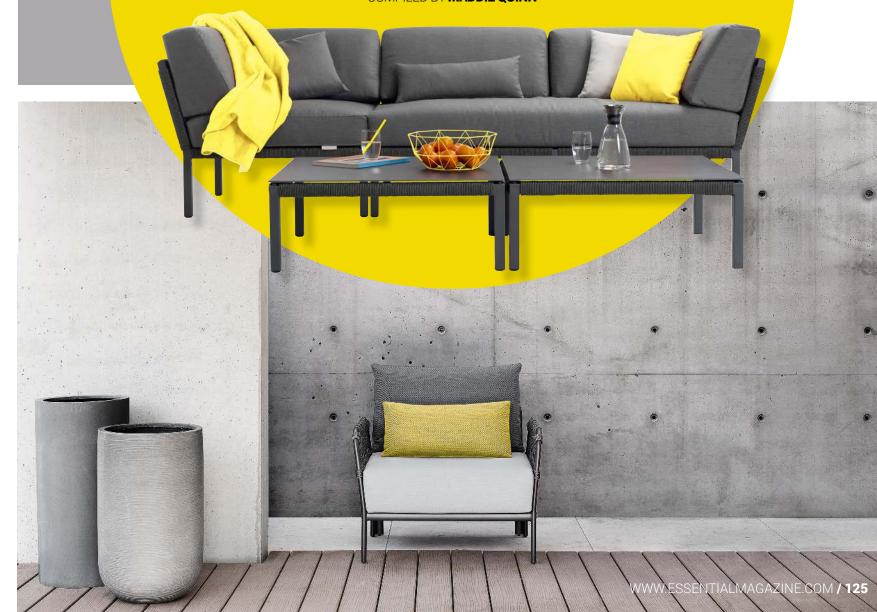

**CLICK TO VISIT** www.solpuri.com

"The union of an enduring
Ultimate Gray with the vibrant
yellow Illuminating expresses a
message of positivity supported
by fortitude. Practical and rock
solid but at the same time
warming and optimistic, this is
a colour combination that gives

us resilience and hope. We need to feel encouraged and uplifted; this is essential to the human spirit," — says Leatrice Eisemann, Executive Director of the Pantone Color Institute.

So why not get ready for the summer season with Solpuri's new collection? Always on trend, German outdoor furniture specialist, Solpuri, already offers carefully chosen, beautiful grey tones for its lounge and dining collections which can be accessorised in Illuminating yellow to create a refreshing and spirit-invigorating outdoor living space. Be inspired in 2021!

## PANTONE COLOUR OF THE YEAR

The American Color Institute Pantone has recently announced two colours – 'ULTIMATE GRAY' and 'ILLUMINATING' – as the new Pantone Colors of the Year 2021.

COMPILED BY **MADDIE QUINN** 