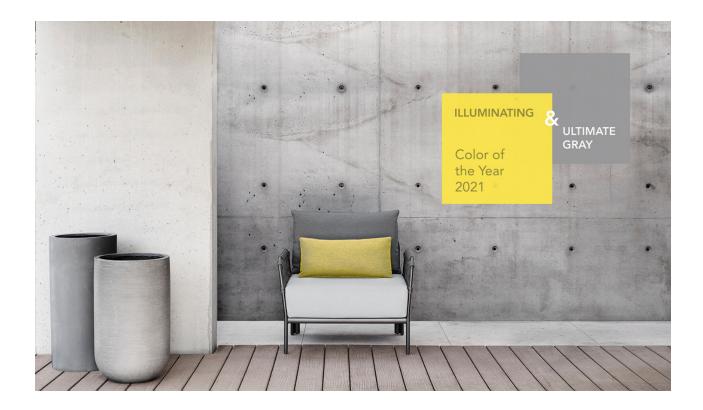

## SOLPURI OUTDOOR FURNITURE IN "ULTIMATE GREY" AND "ILLUMINATING"

Corbridge, United Kingdom – 14th December 2020 — The American Color Institute Pantone has just announced two colours - "ULTIMATE GRAY" and "ILLUMINATING" - as the new Pantone Colors of the Year 2021.

"The union of an enduring Ultimate Gray with the vibrant yellow Illuminating expresses a message of positivity supported by fortitude. Practical and rock solid but at the same time warming and optimistic, this is a color combination that gives us resilience and hope. We need to feel encouraged and uplifted; this is essential to the human spirit." Leatrice Eisemann, Executive Director of the Pantone Color Institute